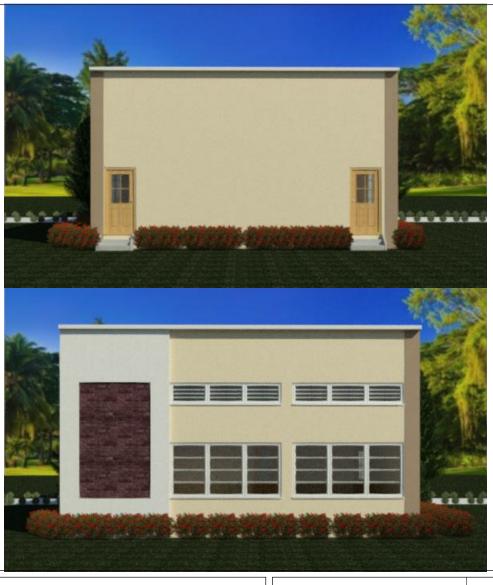

L. Jasseh Scale

Checked by

Sub-project REMODELING OF A HALL Left & Right Rendered View

| Project number | Project Number |       |
|----------------|----------------|-------|
| Date           | June 2019      | A108  |
| Drawn by       | Author         |       |
| Checked by     | Checker        | Scale |