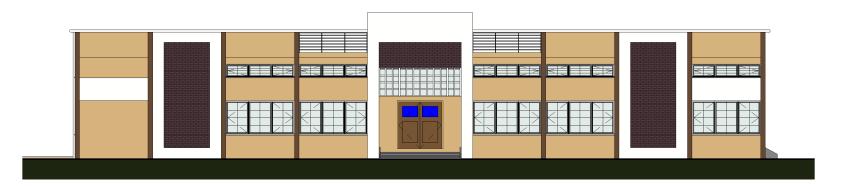

1:100

Sub-project REMODELING OF A HALL

| Front & Rear Rendered View |                |      |  |
|----------------------------|----------------|------|--|
| Project number             | Project Number | _    |  |
| Date                       | June 2019      | A107 |  |
| Drouge by                  |                | _    |  |