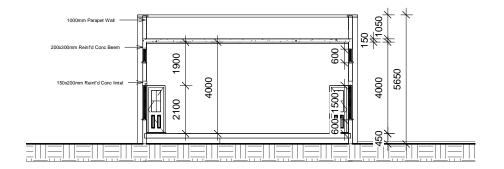

## Section

1:100

Sub-project REMODELING OF A HALL

| Section        |                |       |      |       |
|----------------|----------------|-------|------|-------|
| Project number | Project Number |       | _    |       |
| Date           | June 2019      |       | A102 |       |
| Drawn by       | S. Bayo        |       |      |       |
| Checked by     | L. Jasseh      | Scale |      | 1:100 |