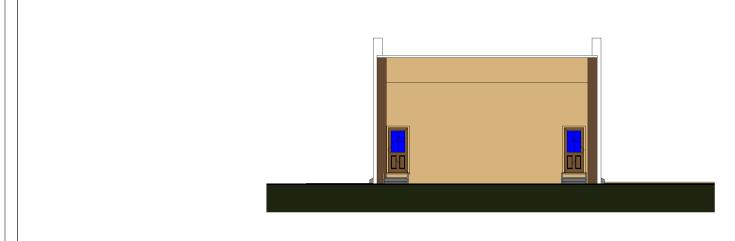

Left View

1:100

Right View

1:100

Sub-project REMODELING OF A

REMODELING OF A

| Left 8 | k Right | View |
|--------|---------|------|
|--------|---------|------|

| Project number | Project Number |       |      |
|----------------|----------------|-------|------|
| Date           | June 2019      | ]     | A105 |
| Drawn by       | S. Bayo        |       |      |
| Checked by     | L. Jasseh      | Scale |      |

1:100

Front View

1:100

Rear View

1:100

Sub-project REMODELING OF A HALL

| Front & Rear View |                |       |      |  |
|-------------------|----------------|-------|------|--|
| Project number    | Project Number |       | _    |  |
| Date              | June 2019      |       | A104 |  |
| Drawn by          | S. Bayo        |       |      |  |
| Checked by        | L. Jasseh      | Scale |      |  |