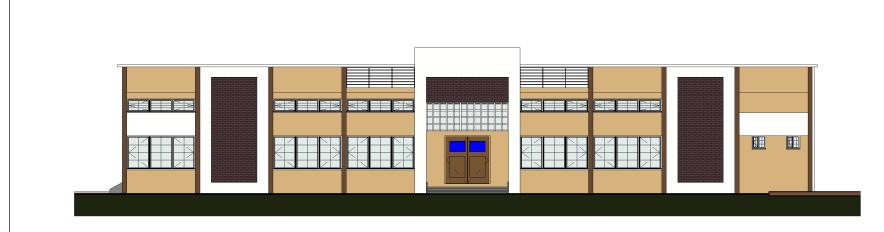

1:100

Front View

1:100

Rear View

1:100

Sub-project REMODELING OF A HALL

| Front & Rear View |                |       |      |  |
|-------------------|----------------|-------|------|--|
| Project number    | Project Number |       | _    |  |
| Date              | June 2019      |       | A104 |  |
| Drawn by          | S. Bayo        |       |      |  |
| Checked by        | L. Jasseh      | Scale |      |  |

1:100