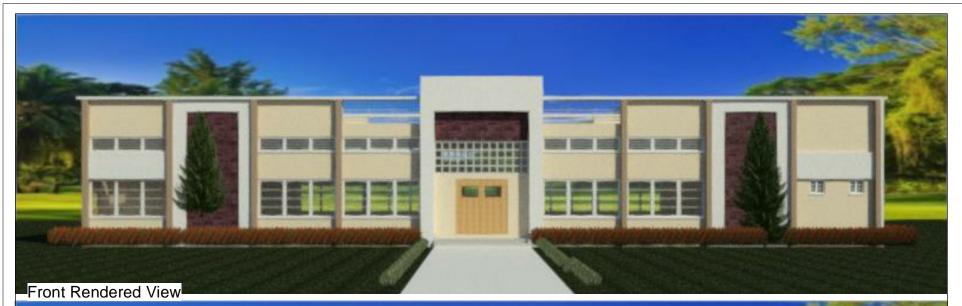

1:100

Sub-project REMODELING OF A HALL

| Front & Rear Rendered View |                |      |  |
|----------------------------|----------------|------|--|
| Project number             | Project Number | _    |  |
| Date                       | June 2019      | A107 |  |
| Drouge by                  |                | _    |  |

L. Jasseh Scale

Checked by

Sub-project REMODELING OF A HALL Left & Right Rendered View

| Project number | Project Number |       |
|----------------|----------------|-------|
| Date           | June 2019      | A108  |
| Drawn by       | Author         |       |
| Checked by     | Checker        | Scale |