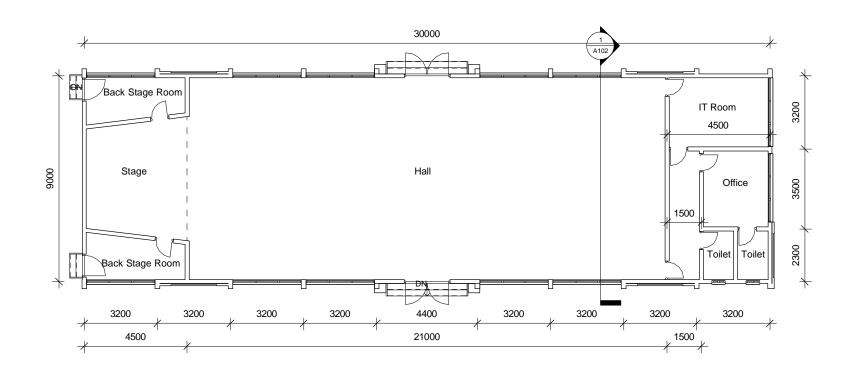

## Section

1:100

Sub-project REMODELING OF A HALL

| Section        |                |       |      |       |
|----------------|----------------|-------|------|-------|
| Project number | Project Number |       | _    |       |
| Date           | June 2019      |       | A102 |       |
| Drawn by       | S. Bayo        |       |      |       |
| Checked by     | L. Jasseh      | Scale |      | 1:100 |