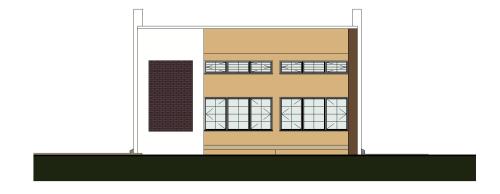

Left View

1:100

Right View

1:100

Sub-project REMODELING OF A

REMODELING OF A

| Left 8 | k Right | View |
|--------|---------|------|
|--------|---------|------|

| Project number | Project Number |       |      |
|----------------|----------------|-------|------|
| Date           | June 2019      | ]     | A105 |
| Drawn by       | S. Bayo        |       |      |
| Checked by     | L. Jasseh      | Scale |      |

1:100

Front View

1:100

Rear View

1:100

Sub-project REMODELING OF A HALL

| Front & Rear View |                |       |      |  |
|-------------------|----------------|-------|------|--|
| Project number    | Project Number |       | _    |  |
| Date              | June 2019      |       | A104 |  |
| Drawn by          | S. Bayo        |       |      |  |
| Checked by        | L. Jasseh      | Scale |      |  |