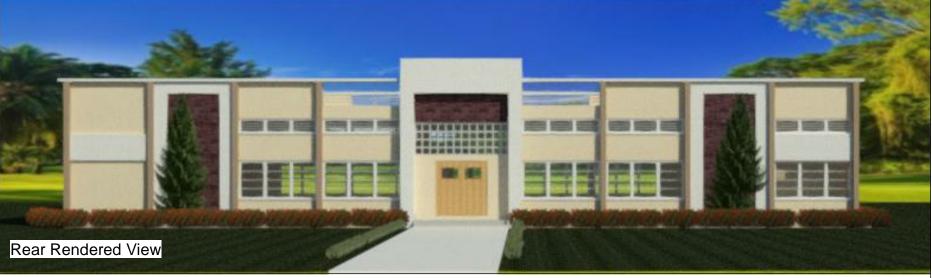

1:100

Sub-project REMODELING OF A HALL

| Front & Rear Rendered View |                |      |  |
|----------------------------|----------------|------|--|
| Project number             | Project Number | _    |  |
| Date                       | June 2019      | A107 |  |
| Drouge by                  |                | _    |  |