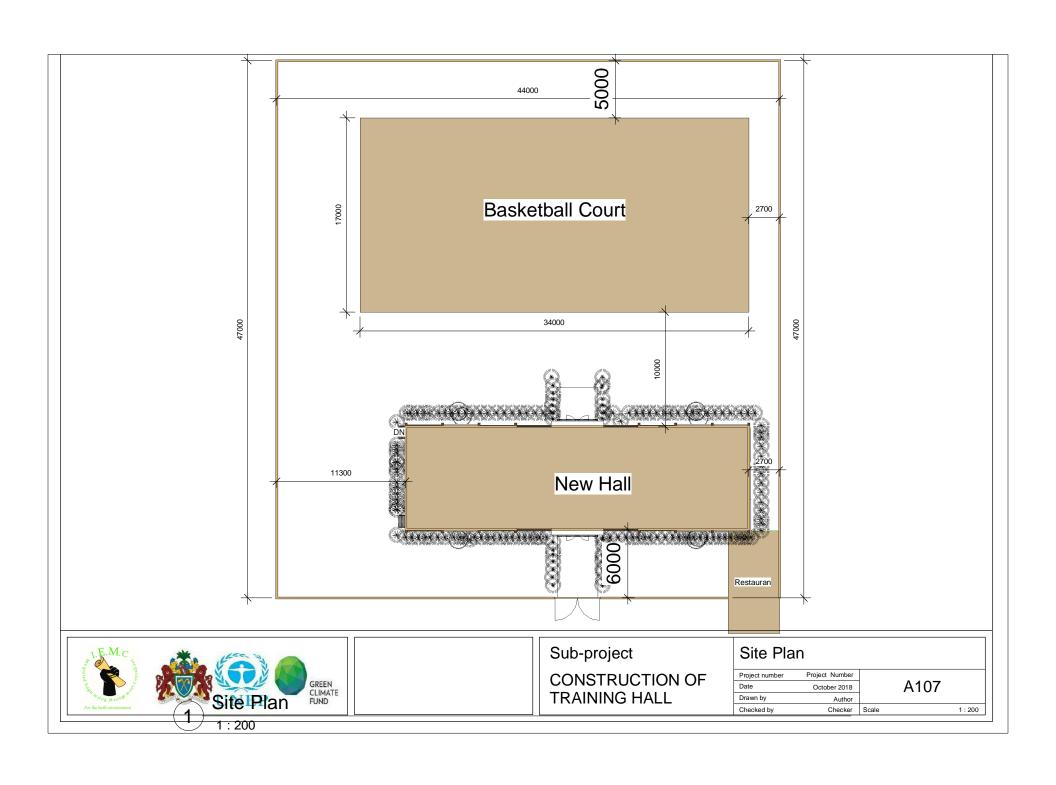

Sub-project REMODELING OF A HALL

| Cover Page     |                |       |  |
|----------------|----------------|-------|--|
| Project number | Project Number |       |  |
| Date           | June 2019      | A100  |  |
| Drawn by       | S. Bayo        | 1     |  |
| Checked by     | L. Jasseh      | Scale |  |







## Floor Plan

1:100



Sub-project REMODELING OF A HALL

| Floor Plan     |                |       |      |  |
|----------------|----------------|-------|------|--|
| Project number | Project Number |       | _    |  |
| Date           | June 2019      |       | A103 |  |
| Drawn by       | S. Bayo        |       |      |  |
| Checked by     | L. Jasseh      | Scale |      |  |

1:100







Sub-project REMODELING OF A HALL

| Front & Rear Rendered View |                |      |  |
|----------------------------|----------------|------|--|
| Project number             | Project Number | _    |  |
| Date                       | June 2019      | A107 |  |
| Drouge by                  |                | _    |  |

L. Jasseh Scale

Checked by





Sub-project REMODELING OF A HALL Left &